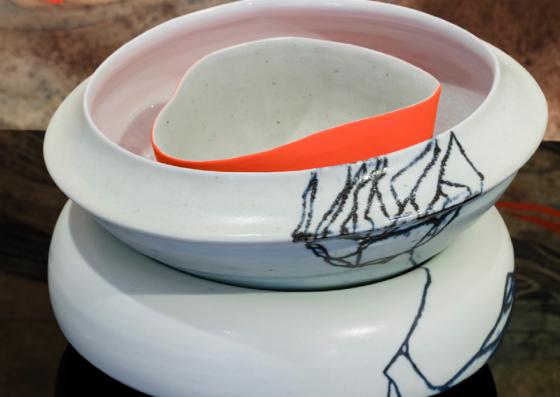

## Ceramics Collection Stories

Image detail: Belinda Fox & Neville French, Tilt 12, 2017, porcelain inlaid & brushed slips, wood ash & limestone glazes. MAG&M Collection. Gift of MAG&M Society 2017. Photo by Chris Sanders